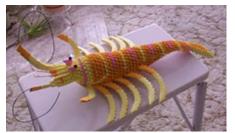

http://wyk.edu.hk/Wah\_Yan\_Leaflet\_ 待修葺。6pages.pdf for more detail.

Paper lobster created by Mr. K. K. Mui & donated to WYKAAO for school fund raising project

Our Board of Directors has made a resolution to support WYKPSA's effort in raising fund for Wah Yan Kowloon's campus maintenance and renovations. WYKAAO's fund raising project will tie in with our 20<sup>th</sup> anniversary celebrations. Again please stay tuned for further news of our fund raising initiatives. Let us work together to make this worthwhile cause a success for our beloved alma mater