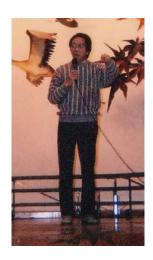

### Mr. Francis Kong's Concert – Simon Chau '71

During my recent visit to Hong Kong in November/ December, I was fortunate to have the to attend the concert and the donation

About 80% of the seats in the school hall were filled by alumni and parents. Performances were by Mr. Francis Kong and School translations of English poems to Chinese. Since he had a minor stroke in September, his memories on some of his well known English

poems were somewhat affected and could not recall some of them. All alumni were invited to go up to the stage and joined Mr. Kong and the School Choirs to sing the last song. At the end of the performance, he was very emotional to thank the group for supporting the event. Overall, it was a well received one.