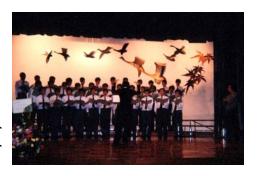

### Mr. Francis Kong's Concert – Simon Chau '71

During my recent visit to Hong Kong in November/ December, I was fortunate to have the to attend the concert and the donation

About 80% of the seats in the school hall were filled by alumni and parents. Performances were by Mr. Francis Kong and School translations of English poems to Chinese. Since he had a minor stroke in September, his memories on some of his well known English

poems were somewhat affected and could not recall some of them. All alumni were invited to go up to the stage and joined Mr. Kong and the School Choirs to sing the last song. At the end of the performance, he was very emotional to thank the group for supporting the event. Overall, it was a well received one.